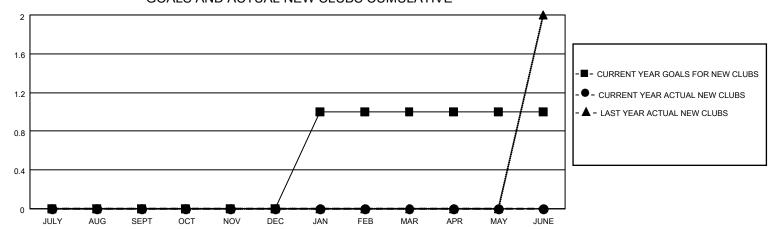

## MONTHLY MEMBERSHIP PROGRESS REPORT

LOCATION ONTARIO District A 2 Results as of: 7/31/2021

| Clubs                 |               |           |               | Members               |                        |                         |                                                    |
|-----------------------|---------------|-----------|---------------|-----------------------|------------------------|-------------------------|----------------------------------------------------|
| RESULTS FOR 2021-2022 |               |           |               | RESULTS FOR 2021-2022 |                        |                         |                                                    |
| QUARTER               | NEW CLUB GOAL | NEW CLUBS | DROPPED CLUBS | QUARTER MEME          | BER GROWTH NET<br>GOAL | MEMBER GROWTH<br>ACTUAL | DROPPED<br>MEMBERS ACTUAL<br>(including transfers) |
| JULY/AUG/SEPT         | 0             | 0         | 0             | JULY/AUG/SEPT         | 15                     | 3                       | 5                                                  |
| OCT/NOV/DEC           | 0             | 0         | 0             | OCT/NOV/DEC           | 25                     | 0                       | 0                                                  |
| JAN/FEB/MAR           | 1             | 0         | 0             | JAN/FEB/MAR           | 25                     | 0                       | 0                                                  |
| APR/MAY/JUNE          | 0             | 0         | 0             | APR/MAY/JUNE          | 15                     | 0                       | 0                                                  |